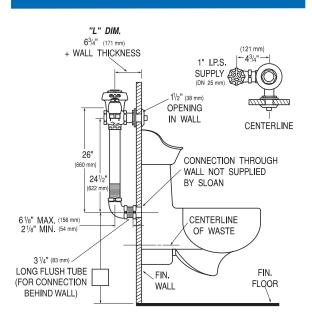

#### L Dimension

Specify the "L" Dimension for the proper length of the Push Button Assembly. The "L" Dimension is equal to the Wall Thickness (to the nearest whole inch) plus 634".

### Specifications

Quiet, Concealed, Diaphragm Type, Rough Brass Closet Flushometer for either left or right hand supply with the following features:

- PERMEX<sup>TM</sup> Synthetic Rubber Diaphragm with Dual Filtered Fixed Bypass
- Metal Non-Hold-Open Push Button with a Triple Seal Handle Packing
- 1" I.P.S. Wheel Handle Bak-Chek<sup>TM</sup> Angle Stop
- Adjustable Tailpiece
- High Back Pressure Vacuum Breaker
- Elbow Flush Connection and Coupling for 11/2" NPT Back Inlet (for connection in the pipe chase flush connection through the wall not provided by Sloan)
- Sweat Solder Adapter
- Exposed parts Chrome Plated
- High Copper, Low Zinc Brass Castings for Dezincification Resistance
- Fixed Metering Bypass and No External Volume Adjustment to Ensure Water Conservation
- Flush Accuracy Controlled by CID<sup>™</sup> Technology
- Diaphragm, Handle Packing, Stop Seat and Vacuum Breaker molded from PERMEX™ Rubber Compound for Chloramine Resistance
- 100% of the energy used in manufacturing is offset with Renewable Energy Sources – Wind Energy