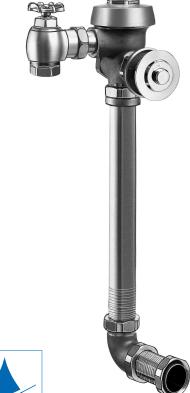

# Royal<sup>®</sup> Prison Model Flushometer

Concealed Water Closet Flushometer, for old style Duraware type Combination Fixtures.

### Specifications

Quiet, Concealed, Diaphragm Type, Rough Brass Closet Flushometer for either left or right hand supply with the following features:

- PERMEX<sup>TM</sup> Synthetic Rubber Diaphragm with Dual Filtered Fixed Bypass
- Metal Non-Hold-Open Push Button with a Triple Seal Handle Packing
- 1" I.P.S. Wheel Handle Bak-Chek<sup>TM</sup> Angle Stop
- Adjustable Tailpiece
- High Back Pressure Vacuum Breaker
- Elbow Flush Connection and Coupling for 11/2" NPT Back Inlet (for connection in the pipe chase flush connection through the wall not provided by Sloan)
- Sweat Solder Adapter
- Exposed parts Chrome Plated
- High Copper, Low Zinc Brass Castings for Dezincification Resistance
- Fixed Metering Bypass and No External Volume Adjustment to Ensure Water Conservation
- Flush Accuracy Controlled by CID<sup>™</sup> Technology
- Diaphragm, Handle Packing, Stop Seat and Vacuum Breaker molded from PERMEX™ Rubber Compound for Chloramine Resistance
- 100% of the energy used in manufacturing is offset with Renewable Energy Sources – Wind Energy